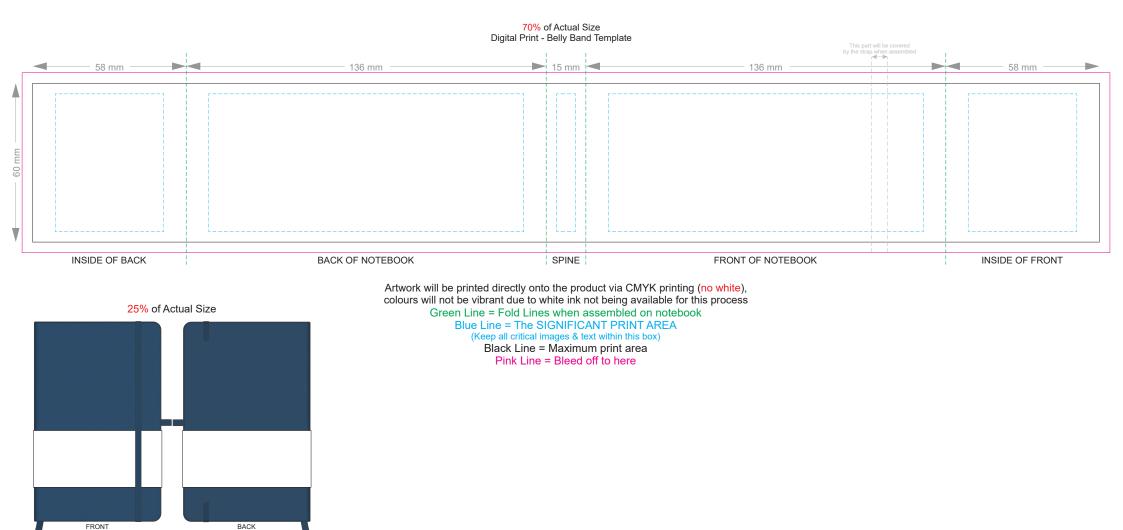

#### 100% of Actual Size Debossing

Branding area can be moved anywhere within the red line.

Belly Band Assembled on Notebook Please note that some of the artwork will be covered by the notebook closure strap when assembled.

Belly Band Notebook