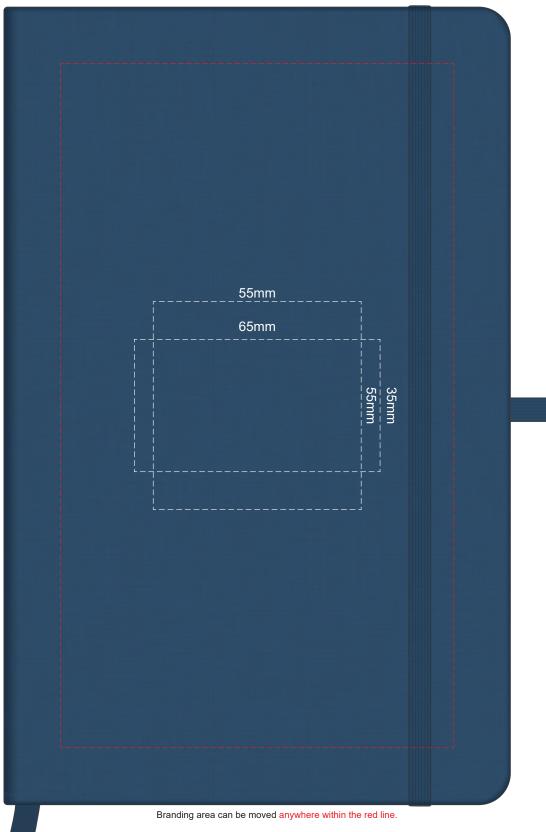

#### 100% of Actual Size Pad Print

#### 100% of Actual Size Debossing

Branding area can be moved anywhere within the red line.

Belly Band Assembled on Notebook Please note that some of the artwork will be covered by the notebook closure strap when assembled.