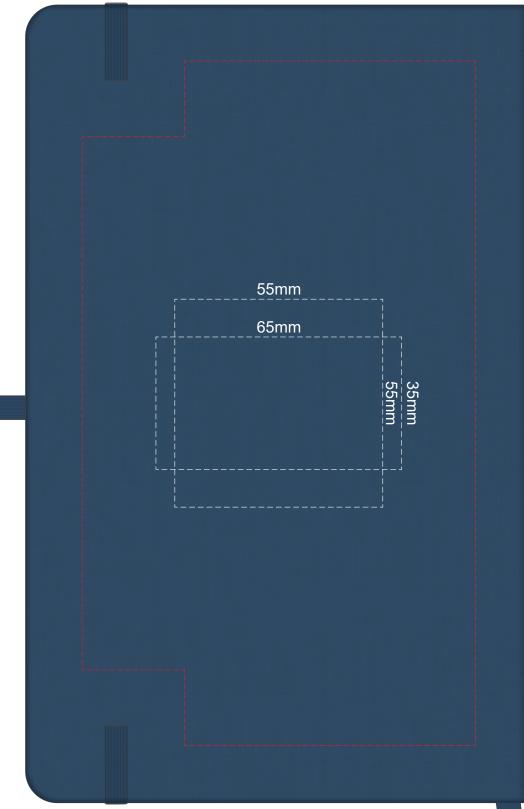

## 100% of Actual Size Pad Print (Back)

Branding area can be moved anywhere within the red line.