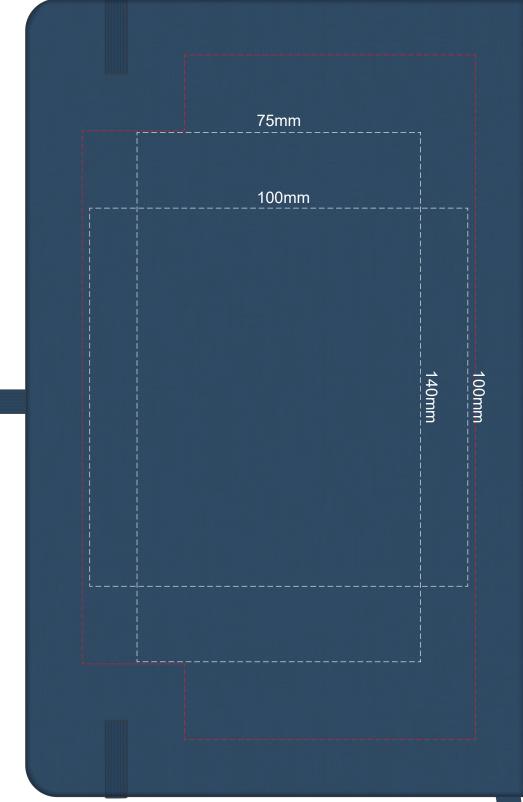

# 100% of Actual Size Debossing Debossing XL

| 100mm          |  |
|----------------|--|
|                |  |
| 100mm          |  |
|                |  |
| 180mm<br>um001 |  |
|                |  |
|                |  |
|                |  |
|                |  |

Print area 100 x 100mm is moveable within the XL deboss area and can rotate to suit.