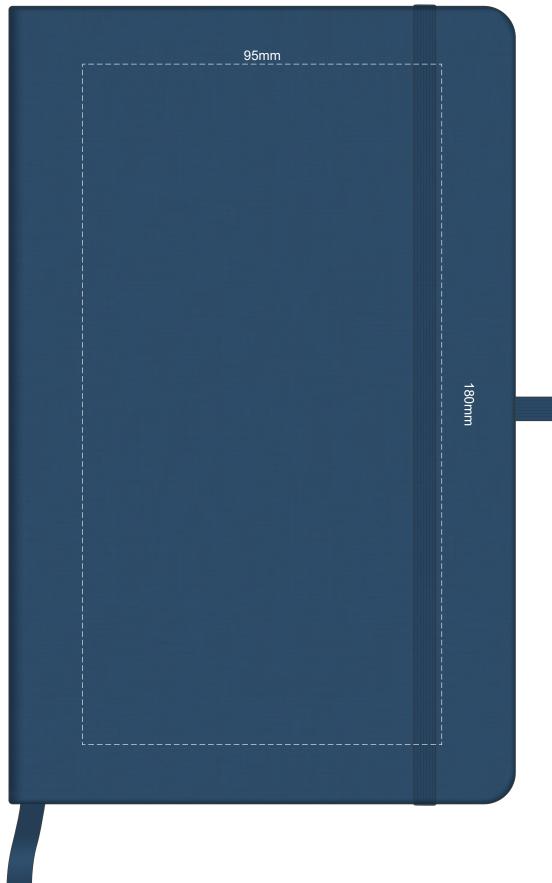

#### 100% of Actual Size Pad Print



## 100% of Actual Size Pad Print (Back)



Branding area can be moved anywhere within the red line.

# 100% of Actual Size Screen Print (one colour)



## 100% of Actual Size Screen Print (one colour) Back



# 100% of Actual Size Direct Digital



# 100% of Actual Size Debossing Debossing XL

| 100mm          |  |
|----------------|--|
|                |  |
| 100mm          |  |
|                |  |
| 180mm<br>um001 |  |
|                |  |
|                |  |
|                |  |
|                |  |

Print area 100 x 100mm is moveable within the XL deboss area and can rotate to suit.

#### 100% of Actual Size Debossing



Branding area can be moved anywhere within the red line.



Belly Band Assembled on Notebook Please note that some of the artwork will be covered by the notebook closure strap when assembled.

Belly Band Notebook