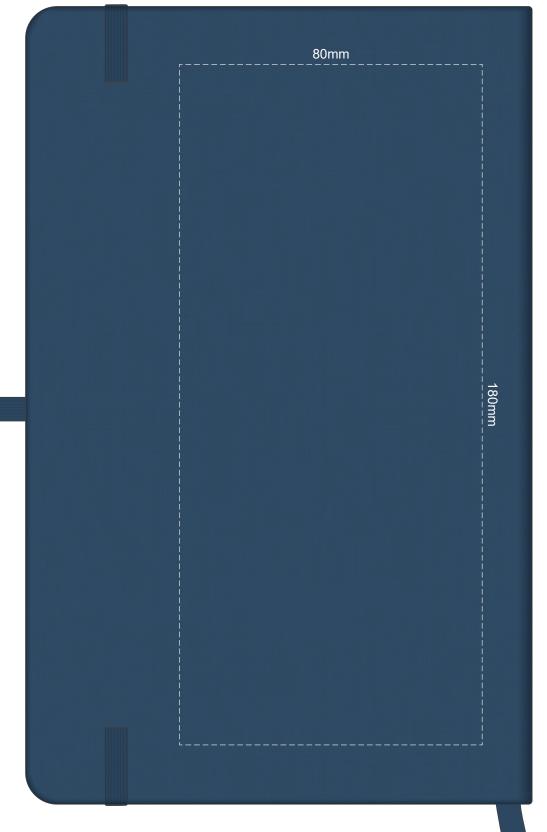

#### 100% of Actual Size Pad Print



## 100% of Actual Size Pad Print (Back)



Branding area can be moved anywhere within the red line.

# 100% of Actual Size Screen Print (one colour)



## 100% of Actual Size Screen Print (one colour) Back



# 100% of Actual Size Direct Digital



# 100% of Actual Size Debossing Debossing XL

| 100mm          |  |
|----------------|--|
|                |  |
| 100mm          |  |
|                |  |
| 180mm<br>um001 |  |
|                |  |
|                |  |
|                |  |
|                |  |

Print area 100 x 100mm is moveable within the XL deboss area and can rotate to suit.

#### 100% of Actual Size Debossing



Branding area can be moved anywhere within the red line.



Belly Band Assembled on Notebook Please note that some of the artwork will be covered by the notebook closure strap when assembled.

Belly Band Notebook