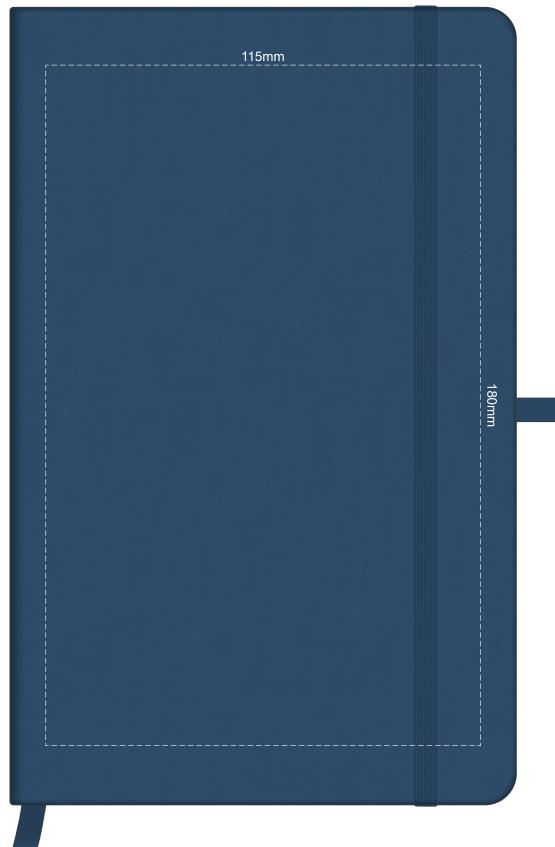

#### 100% of Actual Size Pad Print



## 100% of Actual Size Pad Print (Back)



Branding area can be moved anywhere within the red line.

# 100% of Actual Size Screen Print (one colour)



## 100% of Actual Size Screen Print (one colour) Back



# 100% of Actual Size Direct Digital



# 100% of Actual Size Debossing Debossing XL

| 100mm          |  |
|----------------|--|
|                |  |
| 100mm          |  |
|                |  |
| 180mm<br>um001 |  |
|                |  |
|                |  |
|                |  |
|                |  |

Print area 100 x 100mm is moveable within the XL deboss area and can rotate to suit.

#### 100% of Actual Size Debossing



Branding area can be moved anywhere within the red line.



Belly Band Assembled on Notebook Please note that some of the artwork will be covered by the notebook closure strap when assembled.

Belly Band Notebook